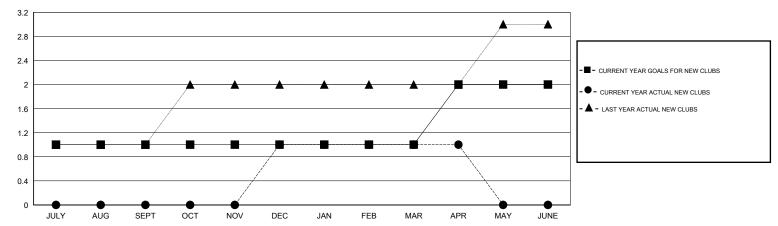

## LOCATION KENTUCKY

 $\mathsf{GMT}\;\mathsf{CA}\;1$ 

| Clubs         |                  |                     |                            |                             | Members               |                    |                            |                              |                             |  |
|---------------|------------------|---------------------|----------------------------|-----------------------------|-----------------------|--------------------|----------------------------|------------------------------|-----------------------------|--|
|               | RESU             | LTS FOR 2013-2014   |                            |                             | RESULTS FOR 2013-2014 |                    |                            |                              |                             |  |
| QUARTER       | NEW CLUB<br>GOAL | ACTUAL NEW<br>CLUBS | ACTUAL<br>DROPPED<br>CLUBS | ACTUAL NET<br>GAIN/<br>LOSS | QUARTER               | NEW MEMBER<br>GOAL | ACTUAL TOTAL MEMBERS ADDED | ACTUAL<br>DROPPED<br>MEMBERS | ACTUAL NET<br>GAIN/<br>LOSS |  |
| JULY/AUG/SEPT | 1                | 0                   | 0                          | 0                           | JULY/AUG/SEPT         | 25                 | 47                         | 41                           | 6                           |  |
| OCT/NOV/DEC   | 0                | 1                   | 0                          | 1                           | OCT/NOV/DEC           | 7                  | 53                         | 32                           | 21                          |  |
| JAN/FEB/MAR   | 0                | 0                   | 0                          | 0                           | JAN/FEB/MAR           | -15                | 45                         | 37                           | 8                           |  |
| APR/MAY/JUNE  | 1                | 0                   | 0                          | 0                           | APR/MAY/JUNE          | 8                  | 11                         | 20                           | -9                          |  |

### GOALS AND ACTUAL NEW CLUBS CUMULATIVE