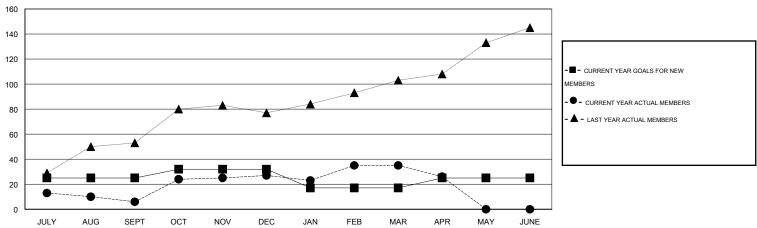

## LOCATION KENTUCKY

 $\mathsf{GMT}\;\mathsf{CA}\;1$ 

| Clubs         |                  |                     |                            |                             | Members               |                    |                            |                              |                             |  |
|---------------|------------------|---------------------|----------------------------|-----------------------------|-----------------------|--------------------|----------------------------|------------------------------|-----------------------------|--|
|               | RESU             | LTS FOR 2013-2014   |                            |                             | RESULTS FOR 2013-2014 |                    |                            |                              |                             |  |
| QUARTER       | NEW CLUB<br>GOAL | ACTUAL NEW<br>CLUBS | ACTUAL<br>DROPPED<br>CLUBS | ACTUAL NET<br>GAIN/<br>LOSS | QUARTER               | NEW MEMBER<br>GOAL | ACTUAL TOTAL MEMBERS ADDED | ACTUAL<br>DROPPED<br>MEMBERS | ACTUAL NET<br>GAIN/<br>LOSS |  |
| JULY/AUG/SEPT | 1                | 0                   | 0                          | 0                           | JULY/AUG/SEPT         | 25                 | 47                         | 41                           | 6                           |  |
| OCT/NOV/DEC   | 0                | 1                   | 0                          | 1                           | OCT/NOV/DEC           | 7                  | 53                         | 32                           | 21                          |  |
| JAN/FEB/MAR   | 0                | 0                   | 0                          | 0                           | JAN/FEB/MAR           | -15                | 45                         | 37                           | 8                           |  |
| APR/MAY/JUNE  | 1                | 0                   | 0                          | 0                           | APR/MAY/JUNE          | 8                  | 11                         | 20                           | -9                          |  |

#### GOALS AND ACTUAL MEMBERS CUMULATIVE

| DROPPED CLUBS: 0  DROPPED MEMBERS |                | 31 CLUBS OF 37 ADDED 1 OR MORE NEW MEMBERS | GENDER DISTRIBU<br>MALE<br>FEMALE     | JTION<br>798 (70.62%)<br>332 (29.38%) |            |
|-----------------------------------|----------------|--------------------------------------------|---------------------------------------|---------------------------------------|------------|
| DECEASED CLUB CANCELLED OTHER     | 14<br>0<br>116 | CLICK HERE FOR HEALTH ASSESSMENT DATA      | FAMILY UNIT MEMBERS HEAD OF HOUSEHOLD |                                       | 304<br>147 |
| TOTAL                             | 130            |                                            | NON-HEAD OF HOUSEHO                   | 157                                   |            |